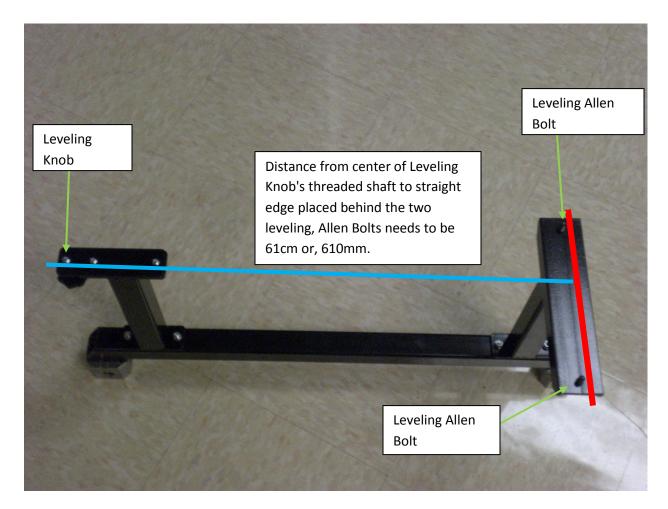

## Calibration Bar Leveling Distance

The Calibration Bar for the 301, 401 and 601 Wheel Aligners is pre-calibrated for accuracy. The sliver, steel cubes are set with a jig and care should be taken not to displace these. The Leveling Knob is threaded into a sliding plate which is also pre-set. The sliding plate can be reset to its proper position in the event that is gets moved forward or, back. Place a straight edge to the outside of the Leveling Allen Bolts (Make certain that the straight edge touches both bolts). Then, make the distance from the center of the Leveling Knob's threaded shaft to the straight edge 61cm or, 610mm.